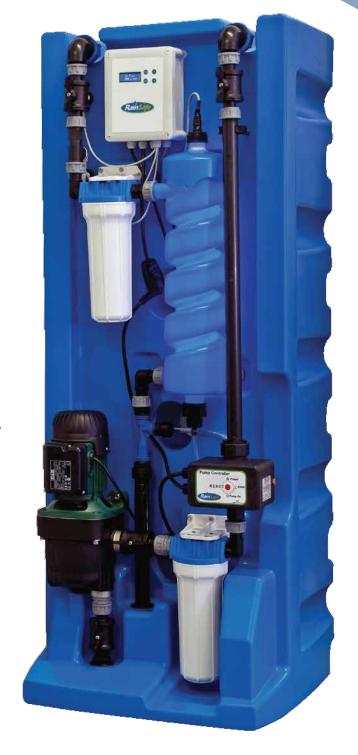

- 1. Purification: RainSafe ™ uses ultraviolet light (UV) to produce potable water from rainwater. The rain water is collected in a filter of 5 microns before UV treatment and treating waste is performed.
- **2. Conservation:** The treated water **can be stored indefinitely without chemicals**; this process is accomplished thanks to our patented purification system.
- 3. Distribution: The RainSafe ™ system is directly connected to the pipes of the main water supply.

#### • Water Treatment:

Combined ozone generator / UV with air filter integrated.

Corresponding UV lamp ballast < 75W.

Particulate filter 5µm.

Carbon filter output  $10\mu m$ ; converting excess ozone (O3) into oxygen (O2).

# • Bomb DAB Eurocom:

Quiet operation, emits a maximum of 4 bar (58psi), with a maximum of 50 liters /minute.

• Electronic control unit with digital display Switch on /off, system status, hour meter, indicator (visual /acoustic) alarm.

## • Conections:

Wire cable to 2m, plug CEE 7/7, maximum 13A.

Cable tank pump rainwater to 2m with plug CEE 7/7, maximum 6A.

Connecting pipe DN 50mm.

Input cable of 1 in. BSPF deposit of rainwater.

Output cable of 1 in. BSPF to home.

## • Proportions:

60cm (width) x 60cm (depth) x 150cm (height).

#### • Current:

220-240V/Single Phase Power/50 Hz.

Pure water for all your needs and for all your family