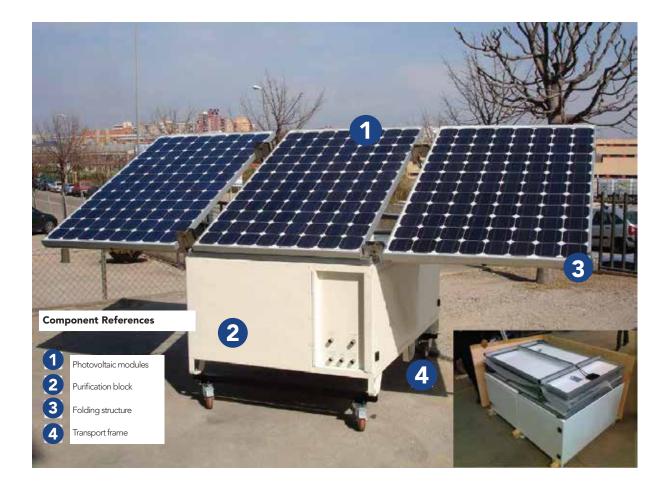

#### **Benefits**

- Not dependent on any input of energy.
- Suitable for any type of water.
- Easily transportable thanks to its small size.
- No installation required.
- Compact device with a folding structure of photovoltaic modules to expand the area of solar radiation.
- Intelligent management of the energy produced and consumed by the device.
- Not require specialized personnel for use.
- It produces drinking water anywhere and at low cost.